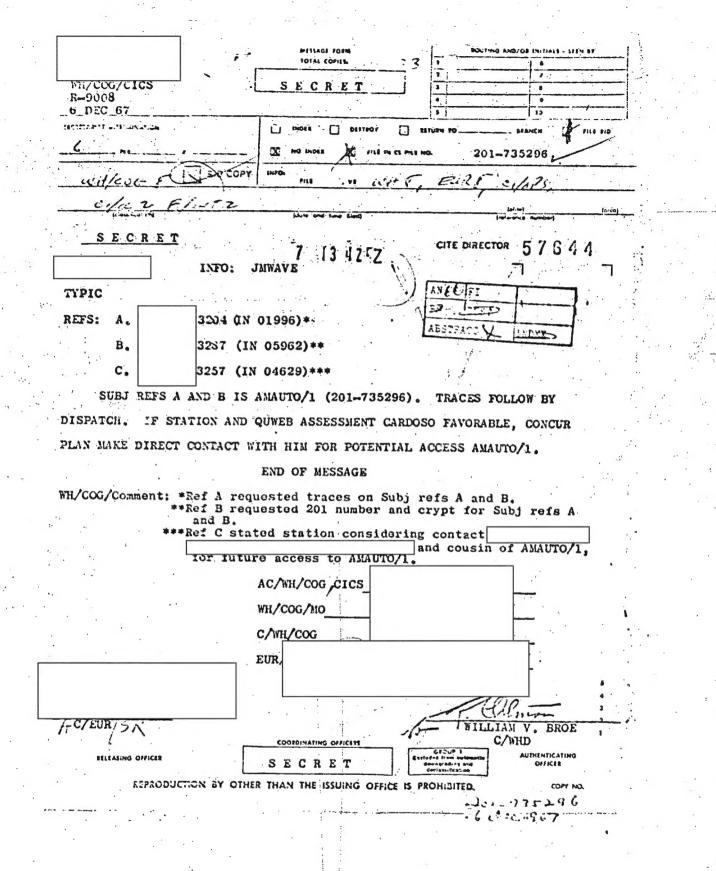

Frogenstard Mer. . P. \* \* .. Over Stars Distantia a SECRET LATHD FOR FATATI Chief, Mestern Hemisphere Division Chief, Europe Division Chief of Station, WH/Miami ים רוסתובים בוכנים נס 60.9 SALCENTARD MES AN ROOT PERS 120:4 Chief of Station toints. SUNJICE TYPIC/QUNZE/Unidentilied Caban - 1 on 23 September told AMAUTO-1 that there was an unidentified Cuban who is preparing a study on firms trading with Cuba. AMAUTO-1 immediately suspected that this Cuban was an agent of RVROCK and suggested that get to know this person Howard R. SACODER Distribution: 2 - C/WHD2 - C/EUR2 - COS/WII, Miami; 15 6575 FILS al in CROSS KEILREICE 16 DISEASON SYNCRA AND RECEIPT DATE OSMA-25535 2 October 1969 CLASSIFICATION OF HOS NOT INCOME SECRET